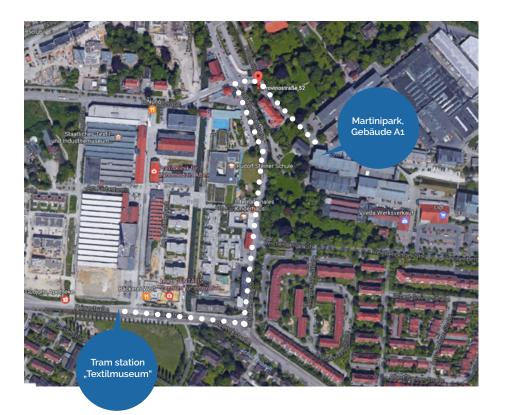

## Anfahrt mit Bahn/Straßenbahn

Please take tram 6 at main station Augsburg, direction Friedberg.

Please leave at station "Textilmuseum". Right now you are at Prinzenstrasse.

Go straight ahead then, at the traffic lights, please take it to the left.

You will reach the entrance of the Martinipark by a 5 minutes walk.

100 meters after you will reach a small square.

In front of you at your right handy side there is a green building A2.

The office is at the 2nd floor. You will find an elevator on the left-hand side and stairs on the right-hand side of the building. You will find at every entrance both a company label and one bell of our office.

We wish you a safe and pleasant trip.

Your MDCTec Team.

MDCTec Systems MDCTec Services MDCTec Science

martini-Park, Gebäude A1 Provinostr. 52 D-86153 Augsburg

Tel. +49 (0) 821.455491-0 Fax +49 (0) 821.455491-25